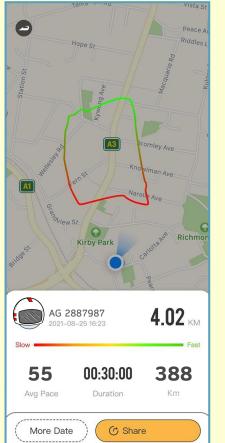

# - DRIVE TO EARN -

### GAME OVERVIEW



### THE NFT



Optimal Speed: 5-30 km/h

Optimal Return: 4 MILE/1 energy spent



Optimal Speed: 50+ km/h

Optimal Return: 6 MILE/1 energy spent





Optimal Speed: 30-50 km/h

Optimal Return: 5 MILE/1 energy spent



Optimal Speed: 5-50+ km/h

Optimal Return: 4-7 MILE/1 energy spent

# GAME-FI ELEMENTS



### GAME-FI ELEMENTS



### USER INTERFACE









|                                               | Wallet     | (i)<br>(i)              |
|-----------------------------------------------|------------|-------------------------|
| Sol wallet                                    | ETH wallet | Bitcoin Wallet          |
| Total balance<br>\$64927.89<br>ALIZQ5Xw2bCJWp |            |                         |
| Receive                                       | Send Sw    | rap Convert             |
|                                               |            | <b>50</b><br>≈ \$24.98  |
| о мо                                          | ОТО        | <b>12</b><br>≈ \$254.23 |
|                                               |            |                         |

### DRIVE TO EARN







## RENT TO EARN







# MINT TO EARN







### STAKE T