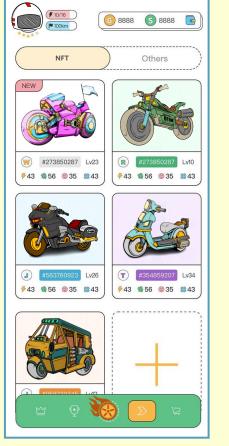

### THE NFT

Optimal Speed: 5-30 km/h

Optimal Return: 4 MILE/1 energy spent

Optimal Speed: 50+ km/h

Optimal Return: 6 MILE/1 energy spent

Optimal Speed: 30-50 km/h

Optimal Return: 5 MILE/1 energy spent

Optimal Speed: 5-50+ km/h

Optimal Return: 4-7 MILE/1 energy spent