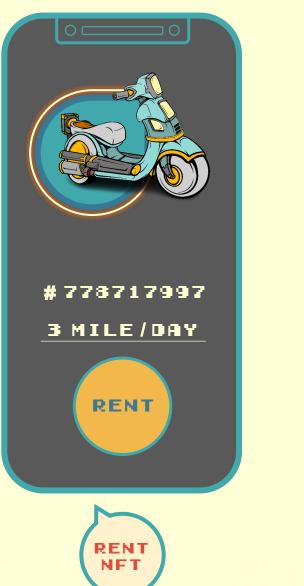

E-FI ELEMENTS



### USER INTERFACE









|                                               | Wallet     | (i)<br>(i)              |
|-----------------------------------------------|------------|-------------------------|
| Sol wallet                                    | ETH wallet | Bitcoin Wallet          |
| Total balance<br>\$64927.89<br>ALIZQ5Xw2bCJWp |            |                         |
| Receive                                       | Send Sw    | rap Convert             |
|                                               |            | <b>50</b><br>≈ \$24.98  |
| о мо                                          | ОТО        | <b>12</b><br>≈ \$254.23 |
|                                               |            |                         |

### DRIVE TO EARN







## RENT TO EARN







# MINT TO EARN







### STAKE TO EARN





### IN-GAME WALLET



### TAX AND FEE





### TOKENOMICS



#### **MILE TOKEN**

Game Token:

- Total Amount 1,000,000,000 -"Conditional Re-issued"



#### **MOTO TOKEN**

Governance Token:

- Total Amount 1,000,000,000 -

### MOTO DISTRIBUTION



### SOCIAL CHARITY FEEDBACK



### **10 % MOTO PROFIT**

Will be injected into project foundation account, for subsidizing the country's orphans, poor families, father, mother and children affected by the pandemic and the unbalanced global regional development.

### COMMUNITY EVENT



### ROAD MAP



### KEY TEAM MEMBER



**Co-Founder** 

Block-chain early entrepreneur, successfully launched 4 block-chain games and 1 NFT trading platform, has served more than 20 million of users cumulatively an