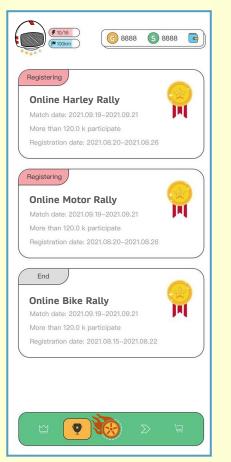

# - DRIVE TO EARN -

### GAME OVERVIEW



### THE NFT



Optimal Speed: 5-30 km/h

Optimal Return: 4 MILE/1 energy spent



Optimal Speed: 50+ km/h

Optimal Return: 6 MILE/1 energy spent





Optimal Speed: 30-50 km/h

Optimal Return: 5 MILE/1 energy spent



Optimal Speed: 5-50+ km/h

Optimal Return: 4-7 MILE/1 energy spent

# GAME-FI ELEMENTS



### GAME-FI ELEMENTS



### USER INTERFACE









|                                               | Wallet     | (i)<br>(i)              |
|-----------------------------------------------|------------|-------------------------|
| Sol wallet                                    | ETH wallet | Bitcoin Wallet          |
| Total balance<br>\$64927.89<br>ALIZQ5Xw2bCJWp |            |                         |
| Receive                                       | Send Sw    | rap Convert             |
|                                               |            | <b>50</b><br>≈ \$24.98  |
| о мо                                          | ОТО        | <b>12</b><br>≈ \$254.23 |
|                                               |            |                         |

### DRIVE TO EARN







## RENT TO EARN







# MINT TO EARN







### STAKE TO