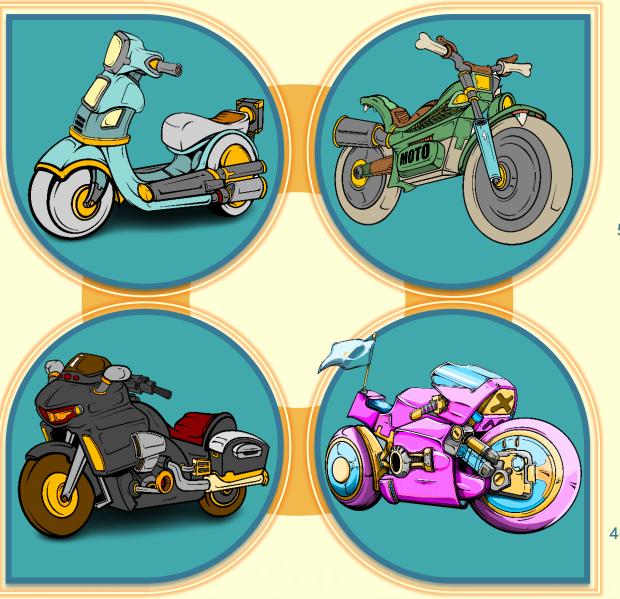

### THE NFT

Optimal Speed: 5-30 km/h

Optimal Return: 4 MILE/1 energy spent

Optimal Speed: 50+ km/h

Optimal Return: 6 MILE/1 energy spent

Optimal Speed: 30-50 km/h

Optimal Return: 5 MILE/1 energy spent

Optimal Speed: 5-50+ km/h

Optimal Return: 4-7 MILE/1 energy spent