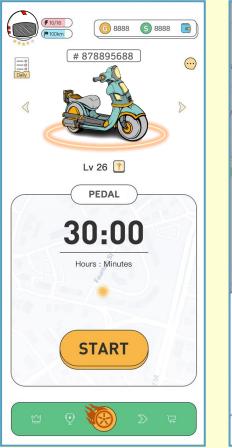

# - DRIVE TO EARN -

### GAME OVERVIEW



### THE NFT



Optimal Speed: 5-30 km/h

Optimal Return: 4 MILE/1 energy spent



Optimal Speed: 50+ km/h

Optimal Return: 6 MILE/1 energy spent





Optimal Speed: 30-50 km/h

Optimal Return: 5 MILE/1 energy spent



Optimal Speed: 5-50+ km/h

Optimal Return: 4-7 MILE/1 energy spent

# GAME-FI ELEMENTS



### GAME-FI ELEMENTS



### USER INTERFACE









|                                               | Wallet     | (i)<br>(i)              |
|-----------------------------------------------|------------|-------------------------|
| Sol wallet                                    | ETH wallet | Bitcoin Wallet          |
| Total balance<br>\$64927.89<br>ALIZQ5Xw2bCJWp |            |                         |
| Receive                                       | Send Sw    | rap Convert             |
|                                               |            | <b>50</b><br>≈ \$24.98  |
| о мо                                          | ОТО        | <b>12</b><br>≈ \$254.23 |
|                                               |            |                         |

### DRIVE TO EARN







## RENT TO EARN







# MINT TO EARN







### STAKE