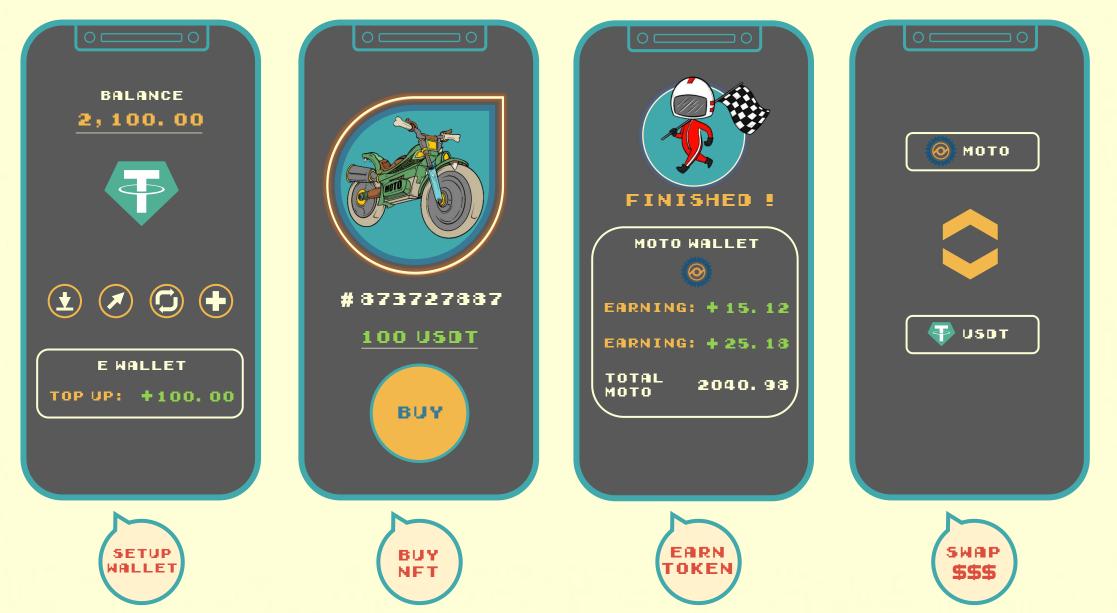

### IN-GAME WALLET

### DRIVE TO EARN

## RENT TO EARN

# MINT TO EARN

### STAKE TO EARN