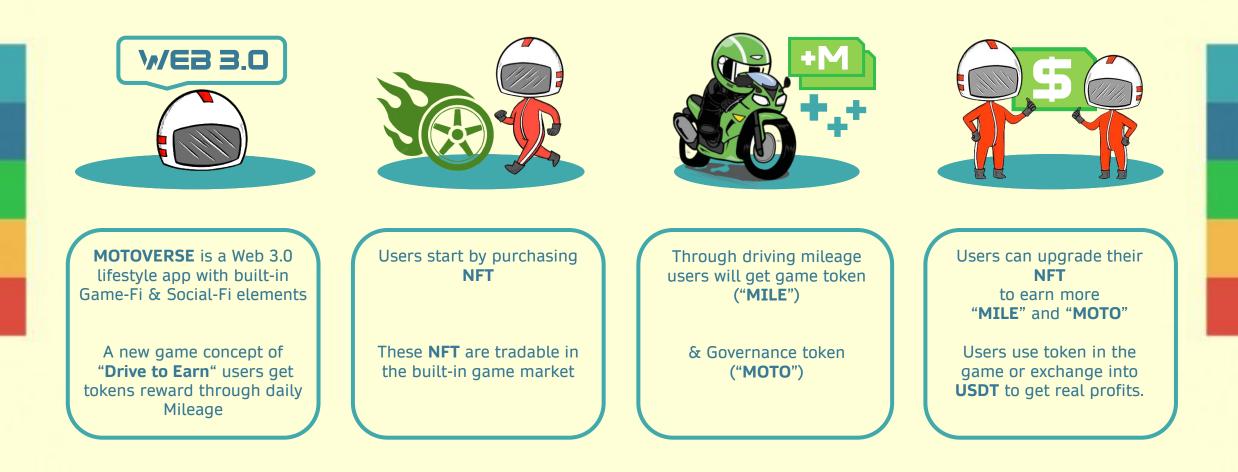

# - DRIVE TO EARN -

### GAME OVERVIEW



### THE NFT



Optimal Speed: 5-30 km/h

Optimal Return: 4 MILE/1 energy spent



Optimal Speed: 50+ km/h

Optimal Return: 6 MILE/1 energy spent





Optimal Speed: 30-50 km/h

Optimal Return: 5 MILE/1 energy spent



Optimal Speed: 5-50+ km/h

Optimal Return: 4-7 MILE/1 energy spent

# GAME-FI ELEMENTS



### GAME-FI ELEMENTS



### USER INTERFACE









|                                               | Wallet     | (i)<br>(i)              |
|-----------------------------------------------|------------|-------------------------|
| Sol wallet                                    | ETH wallet | Bitcoin Wallet          |
| Total balance<br>\$64927.89<br>ALIZQ5Xw2bCJWp |            |                         |
| Receive                                       | Send Sw    | rap Convert