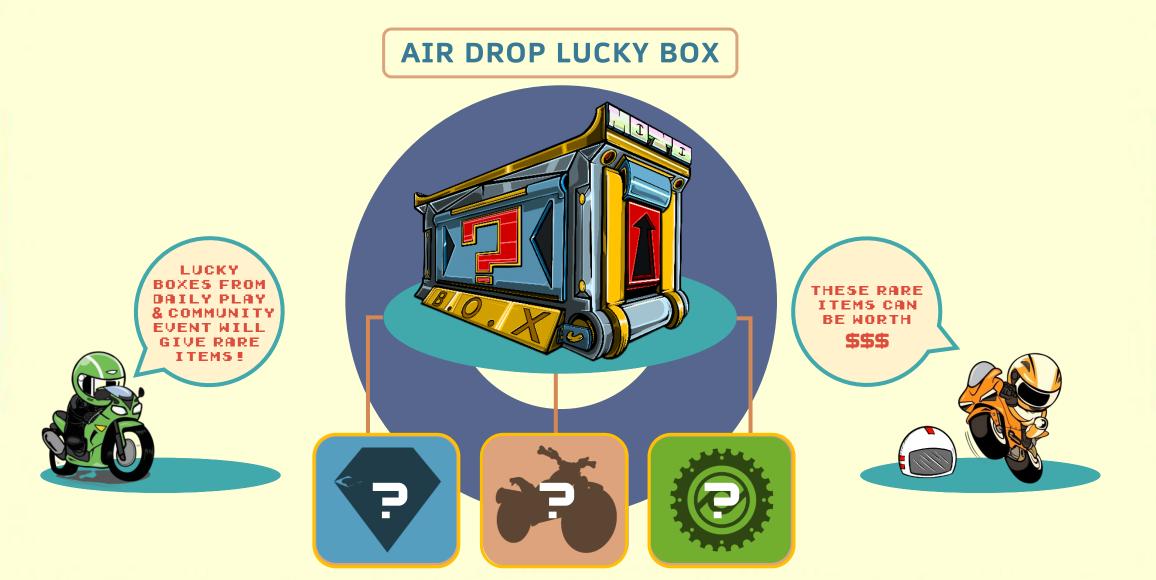

# - DRIVE TO EARN -

### GAME OVERVIEW



### THE NFT



Optimal Speed: 5-30 km/h

Optimal Return: 4 MILE/1 energy spent



Optimal Speed: 50+ km/h

Optimal Return: 6 MILE/1 energy spent





Optimal Speed: 30-50 km/h

Optimal Return: 5 MILE/1 energy spent



Optimal Speed: 5-50+ km/h

Optimal Return: 4-7 MILE/1 energy spent

# GAME-FI ELEMENTS



### GAME-FI ELEMENTS



### USER INTERFACE









|                                               | Wallet     | (i)<br>(i)              |
|-----------------------------------------------|------------|-------------------------|
| Sol wallet                                    | ETH wallet | Bitcoin Wallet          |
| Total balance<br>\$64927.89<br>ALIZQ5Xw2bCJWp |            |                         |
| Receive                                       | Send Sw    | rap Convert             |
|                                               |            | <b>50</b><br>≈ \$24.98  |
| о мо                                          | ОТО        | <b>12</b><br>≈ \$254.23 |
|                                               |            |                         |

### DRIVE TO EARN







## RENT TO EARN







# MINT TO