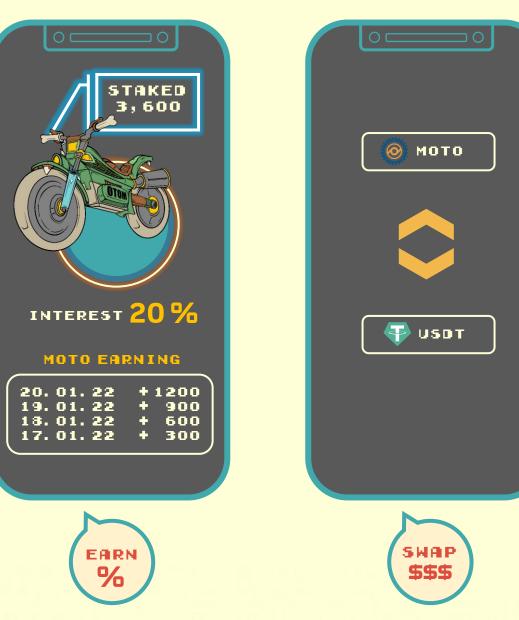

| Wallet     | (i)<br>(i)              |
|-----------------------------------------------|------------|-------------------------|
| Sol wallet                                    | ETH wallet | Bitcoin Wallet          |
| Total balance<br>\$64927.89<br>ALIZQ5Xw2bCJWp |            |                         |
| Receive                                       | Send Sw    | rap Convert             |
|                                               |            | <b>50</b><br>≈ \$24.98  |
| о мо                                          | ОТО        | <b>12</b><br>≈ \$254.23 |
|                                               |            |                         |

### DRIVE TO EARN







## RENT TO EARN







# MINT TO EARN







### STAKE TO EARN





### IN-GAME WALLET



### TAX AND FEE





### TOKENOMICS



#### **MILE TOKEN**

Game Token:

- Total Amount 1,000,000,000 -"Conditional Re-issued"



#### **MOTO TOKEN**

Governance Token:

- Total Amount 1,000,000,000 -

### MOTO DISTRIBUTION



### SOCIAL CHARITY FEEDBACK



### **10 % MOTO PROFIT**

Will be injected into project foundation account, for subsidizing the country's orphans, poor families, father, mother and children affected by the pandemic and the unbalanced global regional development.

### COMMUNITY EVENT



### ROAD MAP



### KEY TEAM MEMBER



**Co-Founder** 

Block-chain early entrepreneur, successfully launched 4 block-chain games and 1 NFT trading platform, has served more than 20 million of users cumulatively and has created more than 50 millions USD in value