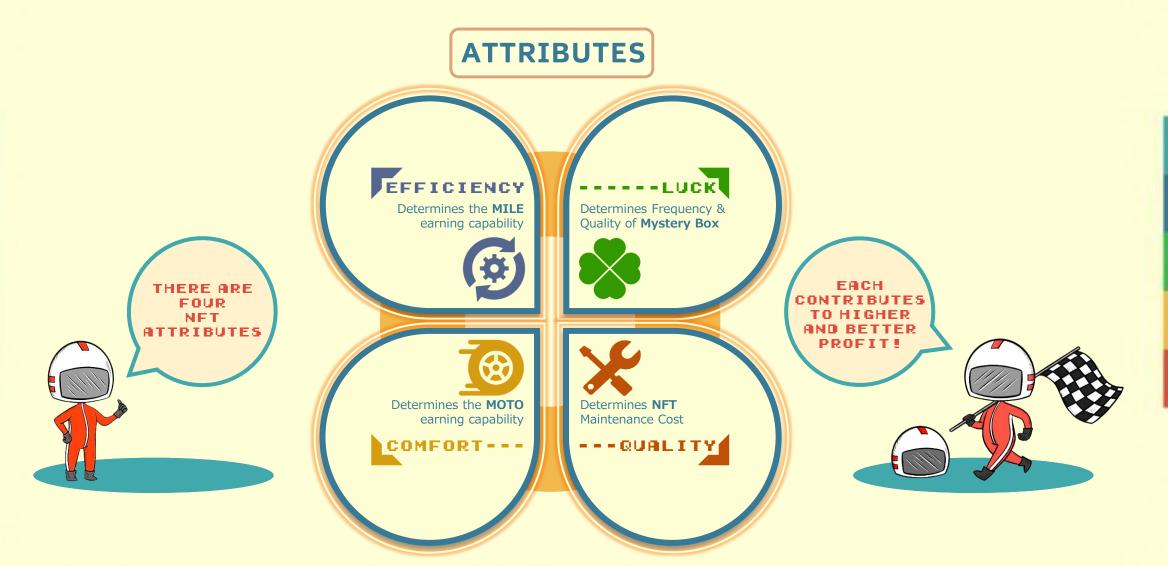

### THE NFT

Optimal Speed: 5-30 km/h

Optimal Return: 4 MILE/1 energy spent

Optimal Speed: 50+ km/h

Optimal Return: 6 MILE/1 energy spent

Optimal Speed: 30-50 km/h

Optimal Return: 5 MILE/1 energy spent

Optimal Speed: 5-50+ km/h