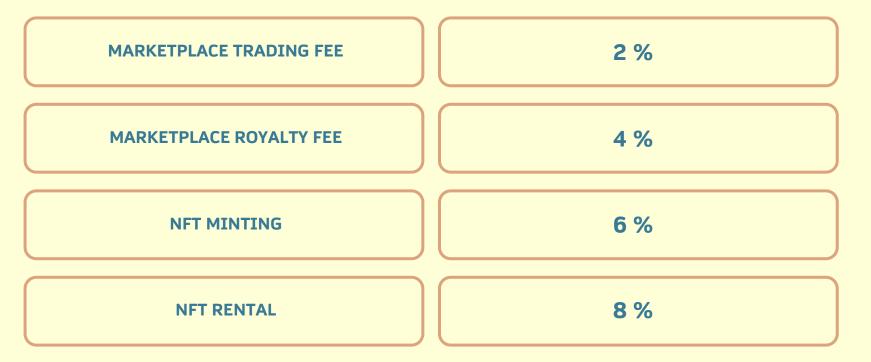

| Wallet     | (i)<br>(i)              |
|-----------------------------------------------|------------|-------------------------|
| Sol wallet                                    | ETH wallet | Bitcoin Wallet          |
| Total balance<br>\$64927.89<br>ALIZQ5Xw2bCJWp |            |                         |
| Receive                                       | Send Sw    | rap Convert             |
|                                               |            | <b>50</b><br>≈ \$24.98  |
| о мо                                          | ОТО        | <b>12</b><br>≈ \$254.23 |
|                                               |            |                         |

### DRIVE TO EARN







## RENT TO EARN







# MINT TO EARN







### STAKE TO EARN





### IN-GAME WALLET



### TAX AND FEE





### TOKENOMICS



#### **MILE TOKEN**

Game Token:

- Total Amount 1,000,000,000 -"Conditional Re-issued"



#### **MOTO TOKEN**

Governance Token:

- Total Amount 1,000,000,000 -

### MOTO DISTRIBUTION



### SOCIAL CHARITY FEEDBACK



### **10 % MOTO PROFIT**

Will be injected into project foundation account, for subsidizing the country's orphans, poor families, father, mother and children affected by the pandemic and the unbalanced global regional development.

### COMMUNITY EVENT



### ROAD MAP



### KEY TEAM MEMBER



**Co-Founder** 

Block-chain early entrepreneur, successfully launched 4 block-chain games and 1 NFT trading platform, has served more than 20 million of users cumulatively and has created more than 50 millions USD in value for user ecosystem.

**Jang Rony Co-Founder