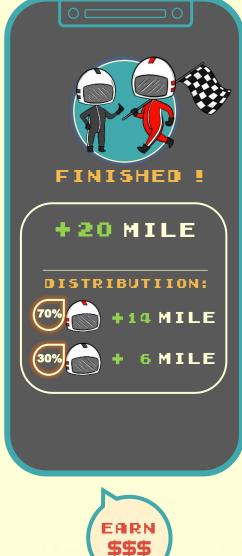

### DRIVE TO EARN

### THE NFT

Optimal Speed: 5-30 km/h

Optimal Return: 4 MILE/1 energy spent

Optimal Speed: 50+ km/h

Optimal Return: 6 MILE/1 energy spent

Optimal Speed: 30-50 km/h

Optimal Return: 5 MILE/1 energy spent

Optimal Speed: 5-50+ km/h

Optimal Return: 4-7 MILE/1 energy spent