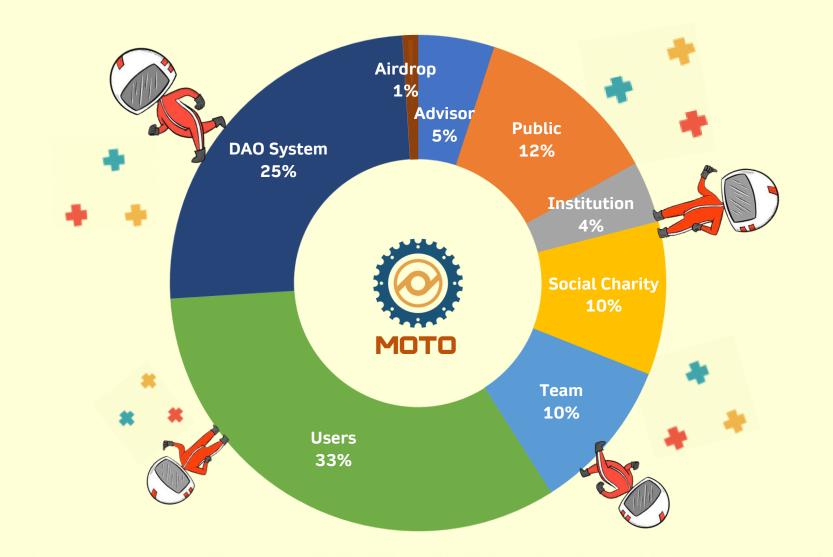

et          |
| Total balance<br>\$64927.89<br>ALIZQ5Xw2bCJWp |            |                         |
| Receive                                       | Send Sw    | rap Convert             |
|                                               |            | <b>50</b><br>≈ \$24.98  |
| о мо                                          | ОТО        | <b>12</b><br>≈ \$254.23 |
|                                               |            |                         |

### DRIVE TO EARN







## RENT TO EARN







# MINT TO EARN







### STAKE TO EARN





### IN-GAME WALLET



### TAX AND FEE





### TOKENOMICS



#### **MILE TOKEN**

Game Token:

- Total Amount 1,000,000,000 -"Conditional Re-issued"



#### **MOTO TOKEN**

Governance Token:

- Total Amount 1,000,000,000 -

### MOTO DISTRIBUTION



### SOCIAL CHARITY FEEDBACK



### **10 % MOTO PROFIT**

Will be injected into project foundation account, for subsidizing the country's orphans, poor families, father, mother and children affected by the pandemic and the unbalanced global regional development.

### COMMUNITY EVENT



### ROAD MAP



### KEY TEAM MEMBER



**Co-Founder** 

Block-chain early entrepreneur, successfully launched 4 block-chain games and 1 NFT trading platform, has served more than 20 million of users cumulatively and has created more than 50 millions USD in value for user ecosystem.

**Jang Rony Co-Founder** 

CEO & Founder of AESLER Group, a public listed company in Indonesia Stock Exchange (BEI), lead businesses in all over Southeast and East Asian countries, with extensive community influence and deep und